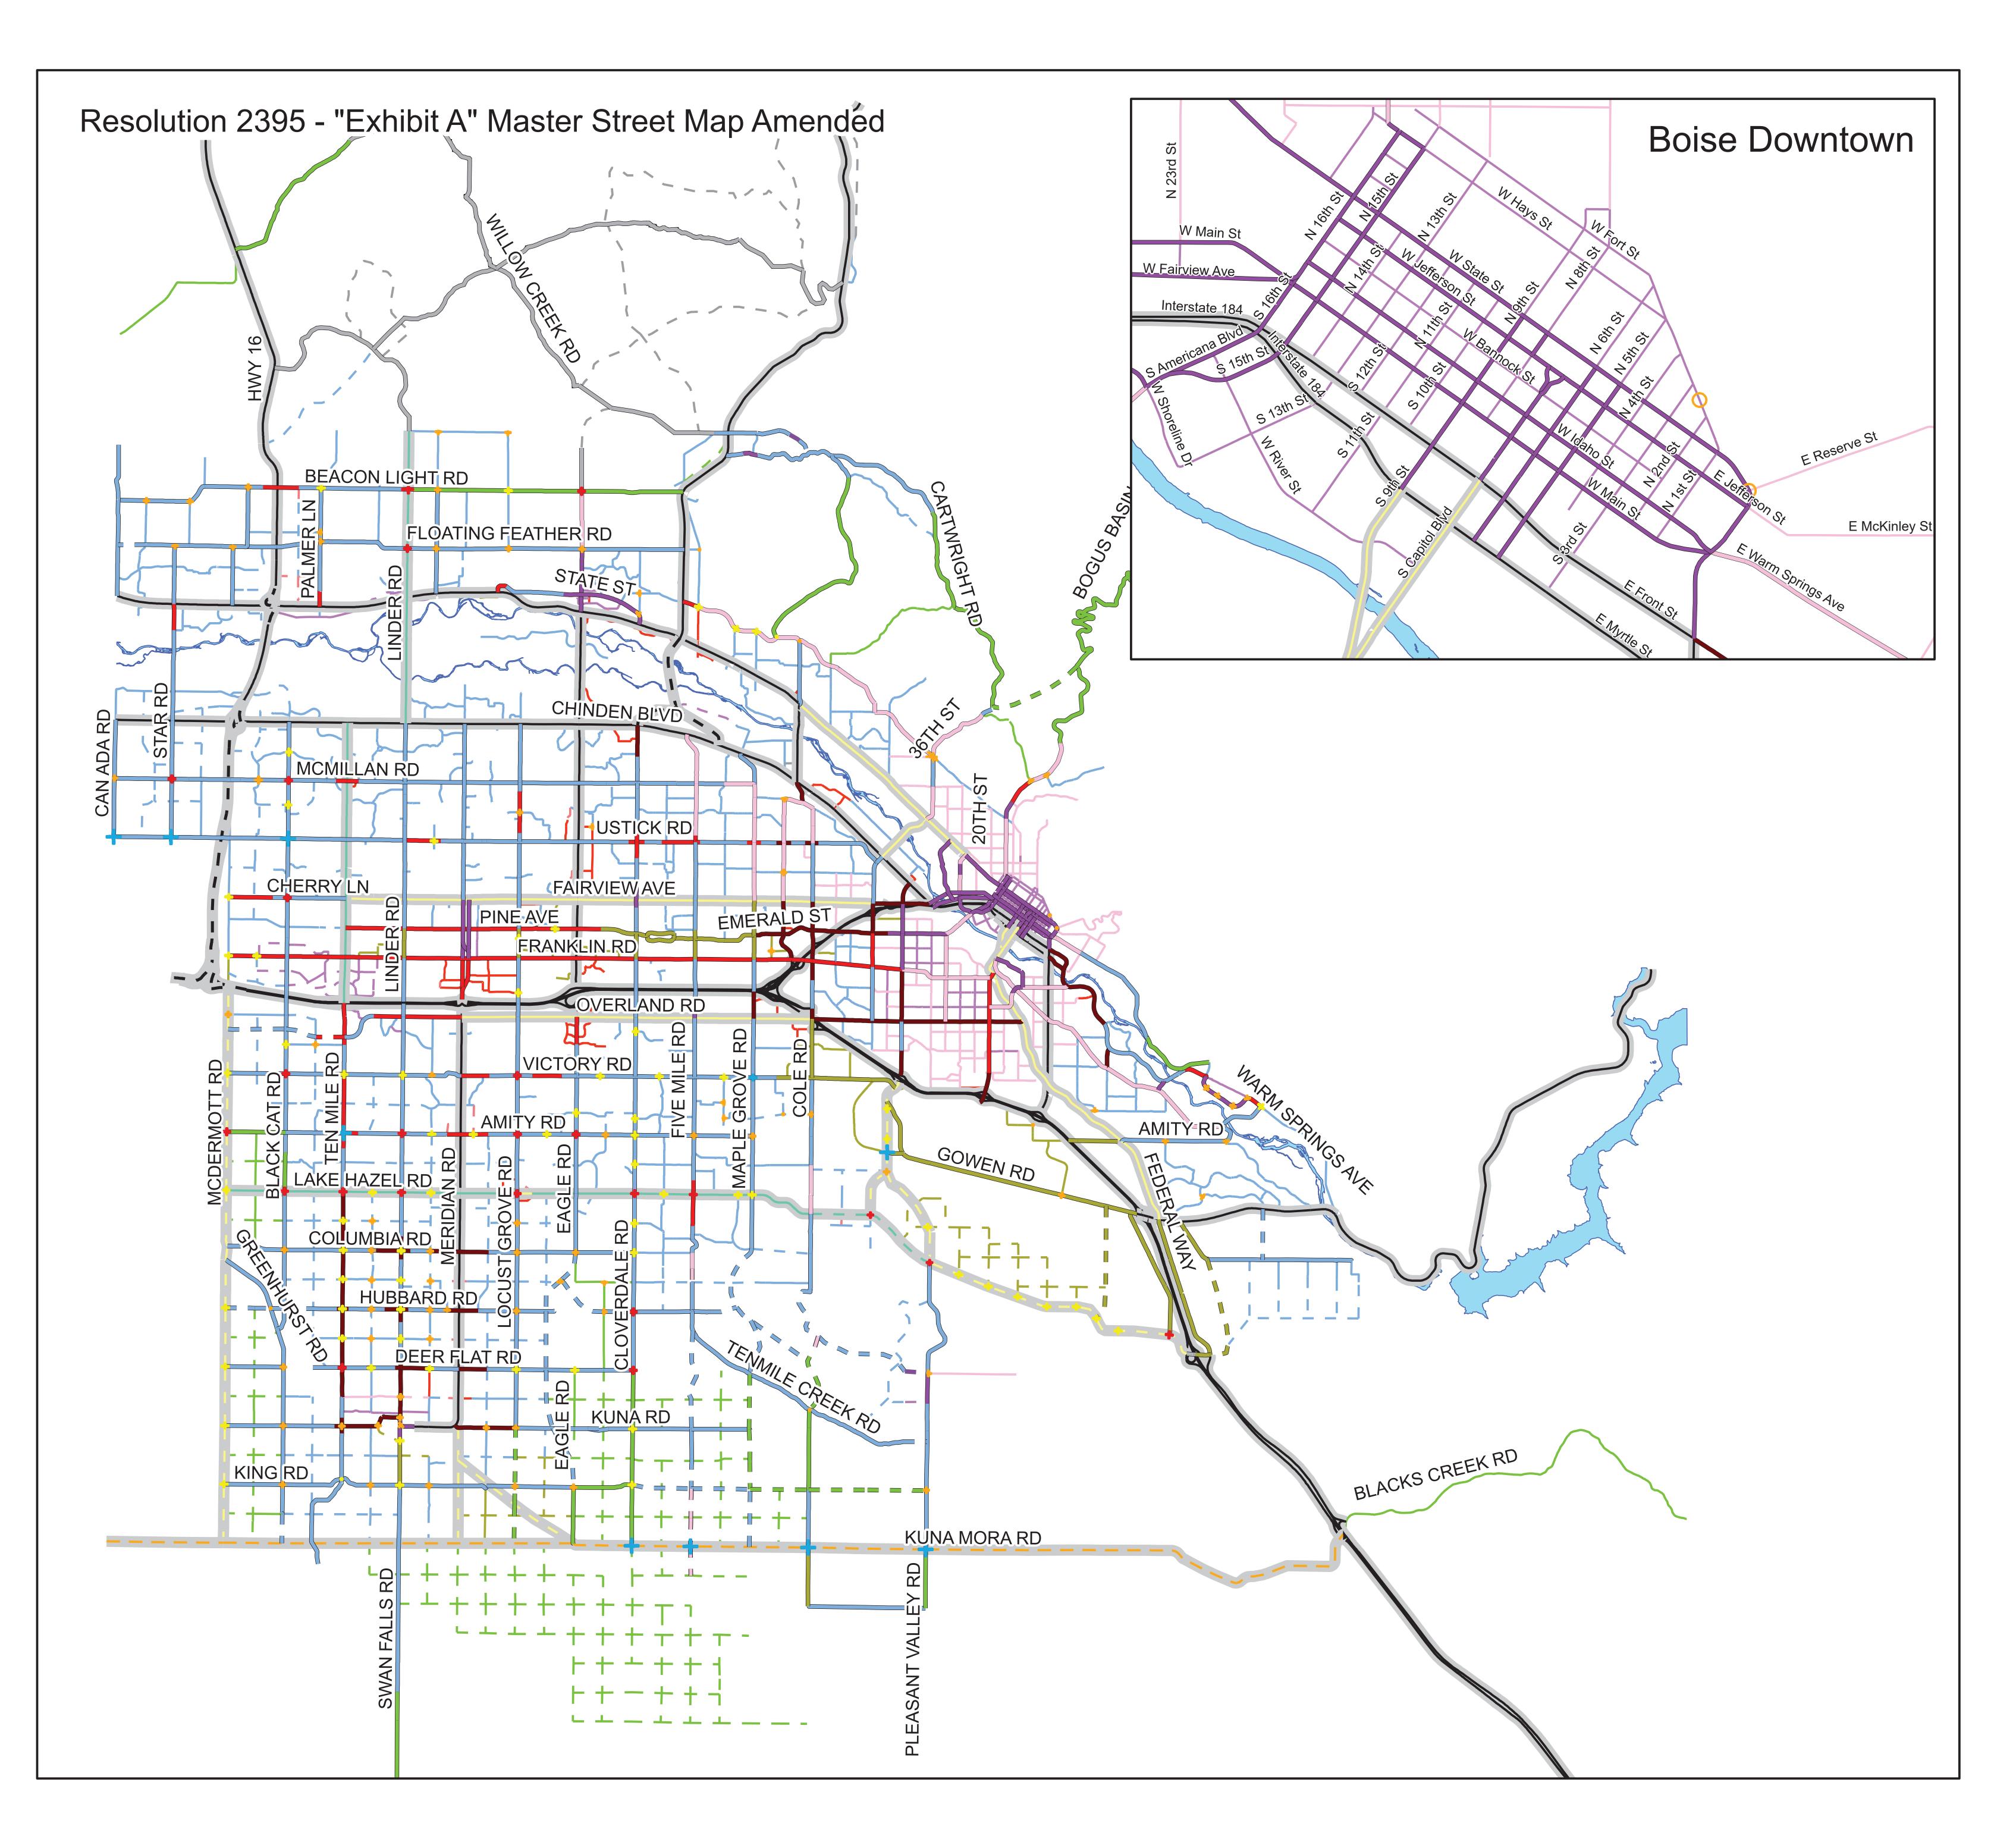

The Ada County Highway District (ACHD) created the Master Street Map in collaboration with Ada County and its six cities to better link land-use and transportation planning. The Master Street Map is one of the key elements of the ACHD Transportation and Land Use Integration Plan. The Master Street Map is a living document and is not binding on future Commissions.

\* Roadways identified as state facilities are only included to show the transportation system as a whole; planning for these corridors is under jurisdiction of the Idaho Transportation Department.

\*\* Alignments of roadways identified as proposed collectors are subject to development review.

\*\*\*Roundabouts locations may be adjusted to accommodate to pographic constraints.

## Ada County Master Street Map June 26, 2024

| 1SM | Arterials                                       |
|-----|-------------------------------------------------|
|     | State System*                                   |
|     | State System (New Alignment)*                   |
|     | Mobility Arterials                              |
|     | ,<br>Mobility Arterials (New Alignment)         |
|     | Mobility Corridor (Under Study)                 |
|     | Residential Moblity Arterial                    |
|     | Residential Mobility Arterial(New Alignment)    |
|     | Transitional/Commercial                         |
|     | Planned Commercial                              |
|     | Residential                                     |
|     | Neighborhood Residential                        |
|     | Town Center                                     |
|     | Industrial                                      |
|     | Rural                                           |
|     | Arterial(No typology designated)                |
|     | Under Study                                     |
| • • | Proposed Planned Commercial                     |
|     | Proposed Residential                            |
| -   | Proposed Residential Neighborhood               |
| -   | Proposed Towncenter                             |
| -   | Proposed Industrial                             |
| -   | Proposed Rural                                  |
| -   | Proposed Arterial (No typology assigned)        |
| -   | Proposed Under Study                            |
| 1SM | Collectors                                      |
|     | Commercial                                      |
|     | Industrial                                      |
|     | Residential                                     |
|     | Town Center                                     |
|     | Traditional Neighborhood                        |
|     | Rural                                           |
|     | Collector(No typology designated)               |
|     | Proposed Commercial**                           |
|     | Proposed Industrial**<br>Proposed Residential** |
|     | Proposed Town Center**                          |
|     | Proposed Traditional Neighborhood**             |
|     | Proposed Rural**                                |
| _   |                                                 |
|     | Roundabouts***                                  |
|     | Single Lane                                     |
|     | Multi-lane                                      |
|     | Dual Lane                                       |
|     | Triple Lane                                     |
|     |                                                 |